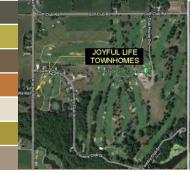

#### 190 Kratzke Road, Clintonville, WI 54929

Our Story: Jerry Lasch is a licensed real estate broker and general contractor who has developed Pineview Estates in Shawano, it has become a popular townhome development that continues to grow today. Jerry teamed up with Chris Joy who is residential designer to address a need for ease of life living in Clintonville. Chris saw a need for this style of home after his mother could not find an easier place to live when her home became too difficult to maintain and get around in with different levels. Our townhomes are designed with a focus to stay in your home through any difficulties that may come your way. With wide entry doors and a bathroom that is handicap accessible and will be ready if you need in-home assisted living. With the lawn care and snow removal provided one can have peace of mind that the property will be well kept without the strain on your body.