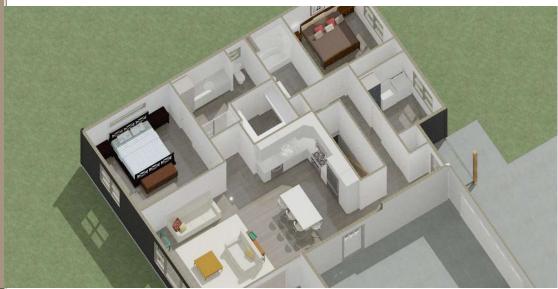

### No More Yard Work or Snow Shoveling!!

Customizable

2 Total Bedrooms

2 Total Baths

Approx. 1500 sq. ft.

Zero-step Entry

Handican Accessible

Forced Air Heat

Air Conditioning

2 Car Garage

Vaulted Ceilings

Covered Rear Porch

Full Basement